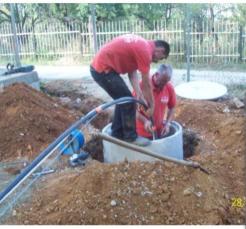

#### 30. Sanitation Project in Zllakuqan

| Students    | 335           |
|-------------|---------------|
| Distance    | 250 m         |
| Cost (RCPI) | 2224.75 €     |
| Total Cost  | 2965 €        |
| Completion  | November 2016 |