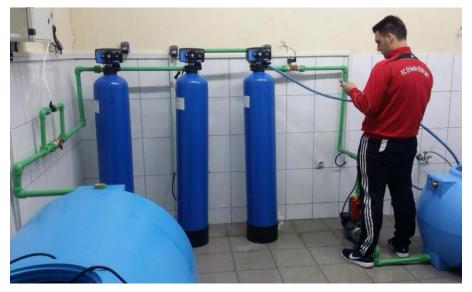

#### 25. Elementary School "Ilaz Thaqi" in Hani i Elezit

| Students     | 1230          |
|--------------|---------------|
| Water Purifi | cation system |
| Cost (RCPI)  | 3,750.00 €    |
| Total Cost   | 5,000.00 €    |
| Completion   | March 2016    |
|              | 0             |

0

 $\bigcirc$ 