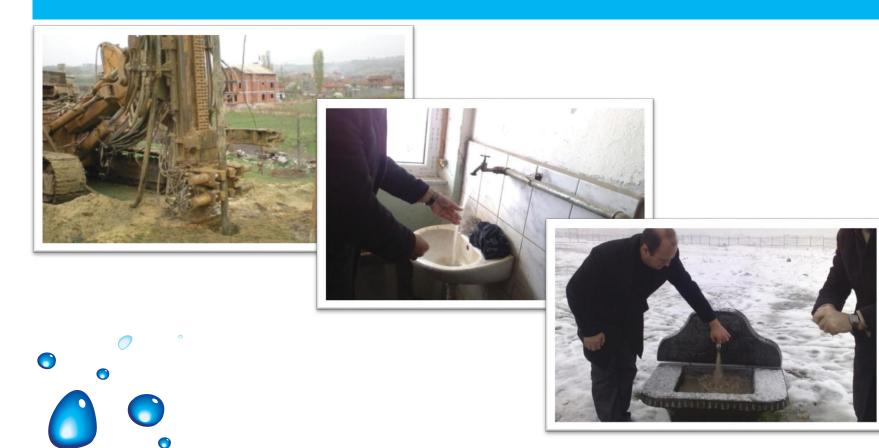

#### 25. Elementary School "Ilaz Thaqi" in Hani i Elezit

| Students     | 1230          |
|--------------|---------------|
| Water Purifi | cation system |
| Cost (RCPI)  | 3,750.00 €    |
| Total Cost   | 5,000.00 €    |
| Completion   | March 2016    |
|              | 0             |

0

 $\bigcirc$ 