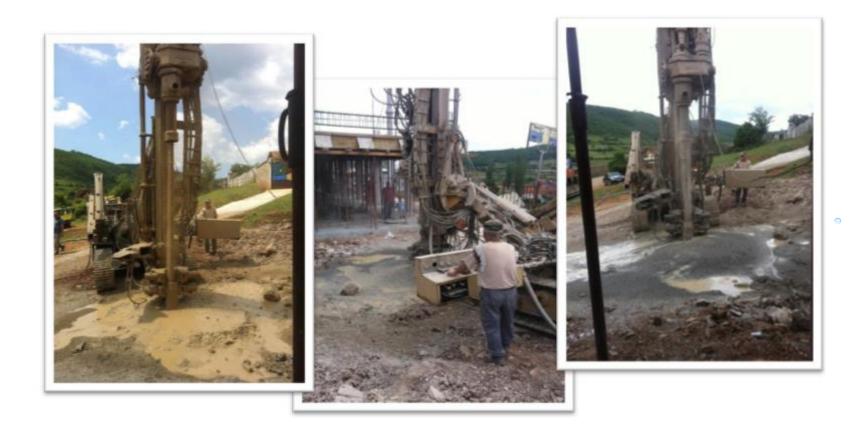

#### 22. Elementary School "Ibrahim Banushi" in Kleqkë, Lipjan Water supply Project

| Students           | 463          |
|--------------------|--------------|
| Well drilling (dep | th) 80 m     |
| Cost (RCPI)        | 4,240.00€    |
| Installing Pump    | 850.00 €     |
| Completion         | October 2015 |
| 0 •                |              |

### Wash Projects Report for 2011-2016

23. Elementary School "Skenderbeu" in Kraishtë, Lipjan Water supply Project

| Students          | 323          |
|-------------------|--------------|
| Well drilling (de | oth) 42 m    |
| Cost (RCPI)       | 2,226.00€    |
| Installing Pump   | 850.00 €     |
| Completion        | October 2015 |
|                   |              |