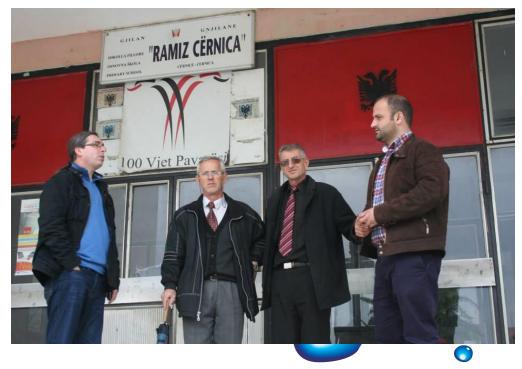

# 16. Elementary School "Ramiz Cerrnica" in Cerrnica, GjilanSewerage Project

| Students    | 300               |
|-------------|-------------------|
| Distance    | 230 m             |
| Cost (RCPI) | 2,338.50 €        |
| Total Cost  | 4,667.00 €        |
| Completion  | July 201 <i>5</i> |

16. Elementary School "Ramiz Cerrnica" in Cerrnica, Gjilan Sewerage Project