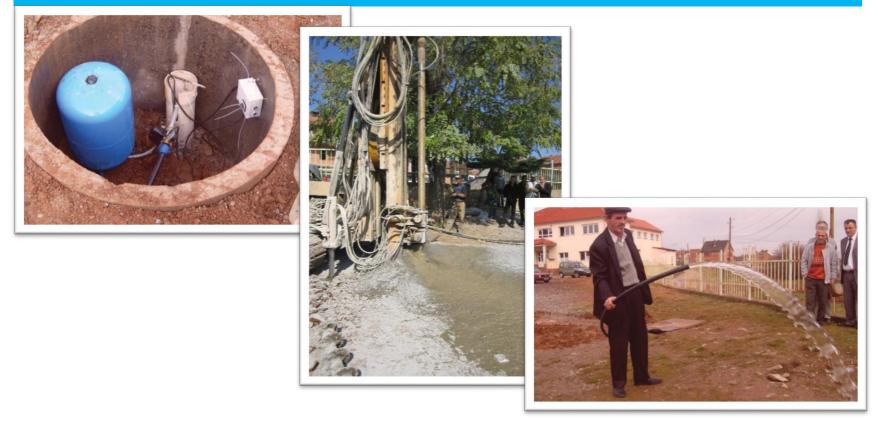

## 3. Elementary and High School in Runik, Skenderaj

| Students    | 730 + 300  |
|-------------|------------|
| Distance    | 1,300 m    |
| Cost (RCPI) | 4,900 €    |
| Total Cost  | 6,700.00 € |
| Completion  | Aug 2012   |

- Three times asphalt road crossing paid by RCPI.
- Workmanship was done in partnership with community and Municipality.

### 3. Elementary and High School in Runik, Skenderaj

#### 3. Elementary and High School in Runik, Skenderaj