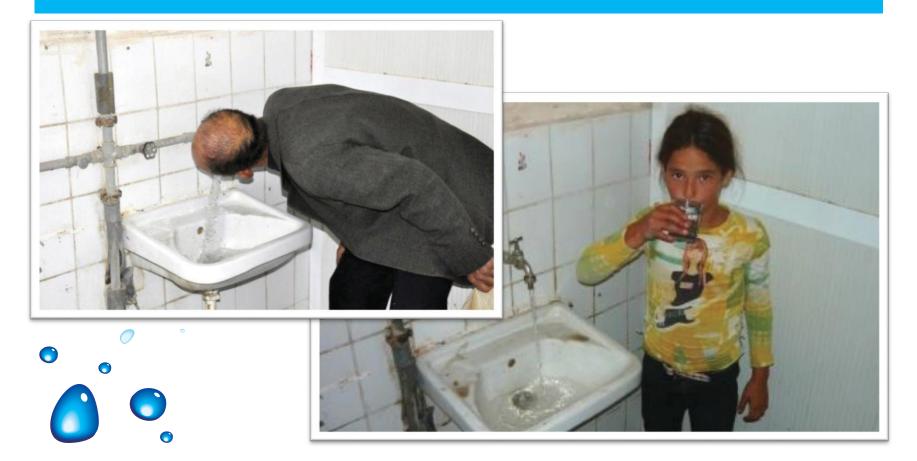

#### **31. Hygiene Education Project in 15+ Schools**

| Students    | 4000+         |
|-------------|---------------|
| Brochures   | 5000 pcs      |
| Cost (RCPI) | 1500 €        |
| Total Cost  | 1500 €        |
| Completion  | November 2016 |