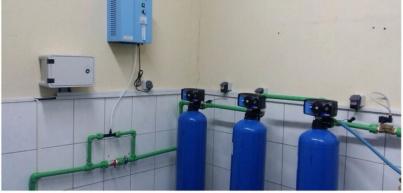

#### 25. Elementary School "Ilaz Thaqi" in Hani i Elezit

| Students     | 1230          |
|--------------|---------------|
| Water Purifi | cation system |
| Cost (RCPI)  | 3,750.00 €    |
| Total Cost   | 5,000.00 €    |
| Completion   | March 2016    |
|              | 0             |