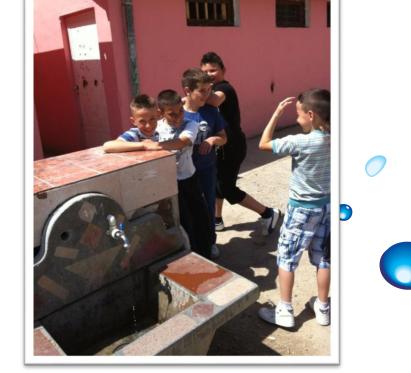

#### 5. Elementary school in Sverke, Kline

| Students    | 620        |
|-------------|------------|
| Distance    | 70 m       |
| Cost (RCPI) | 4,200 €    |
| Total Cost  | 5,600.00 € |
| Completion  | • Nov 2012 |
|             |            |

### 5. Elementary school in Sverke, Kline