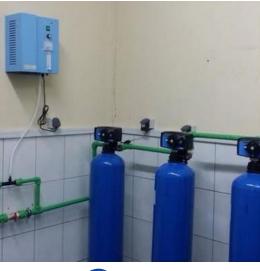

#### 28. Health Care in Novoberd

| Students    | 250            |
|-------------|----------------|
| Distance    | 70 m           |
| Cost (RCPI) | 692.85 €       |
| Total Cost  | 923.80 €       |
| Completion  | September 2016 |

#### <sup>28.</sup> Health Care in Novoberd