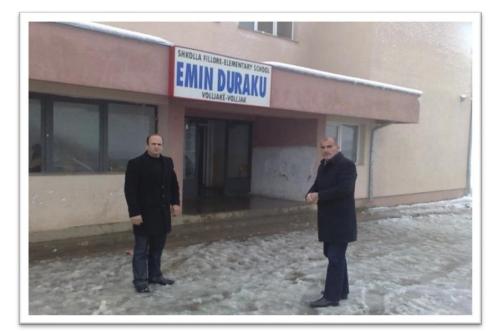

#### 29. Elementary and High School "Emin Duraku"- Kaçanik

| Students                  | 1720           |  |
|---------------------------|----------------|--|
| Water Purification system |                |  |
| Cost (RCPI)               | 4,895.10€      |  |
| Total Cost                | 6,993.00 €     |  |
| Completion                | September 2016 |  |

#### 29. Elementary and High School "Emin Duraku"- Kaçanik