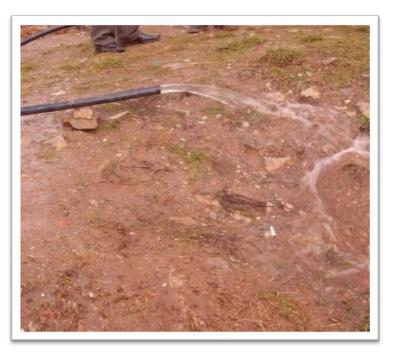

#### 2. Elementary School in Astrazub, Malisheve

| Students    | 350        |
|-------------|------------|
| Well        | 120 m      |
| Cost (RCPI) | 3,500 €    |
| Total Cost  | 4,009.00 € |
| Completion  | Nov 2011   |

• Community and Municipality paid for pump supply and installations, power supply and part of well digging.

#### 2. Elementary School in Astrazub, Malisheve

• Community and Municipality paid for pump supply and installations, power supply and part of well digging.