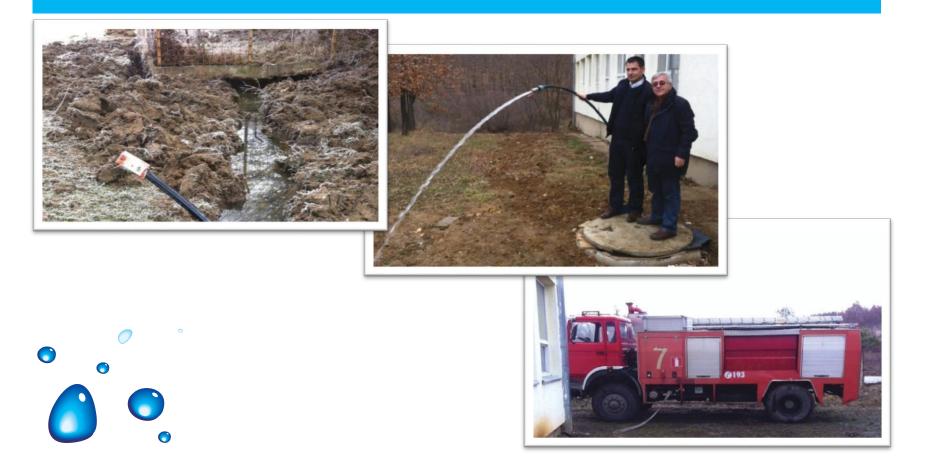

#### 2. Elementary School in Astrazub, Malisheve

| Students    | 350        |
|-------------|------------|
| Well        | 120 m      |
| Cost (RCPI) | 3,500 €    |
| Total Cost  | 4,009.00 € |
| Completion  | Nov 2011   |

• Community and Municipality paid for pump supply and installations, power supply and part of well digging.

#### 2. Elementary School in Astrazub, Malisheve

• Community and Municipality paid for pump supply and installations, power supply and part of well digging.