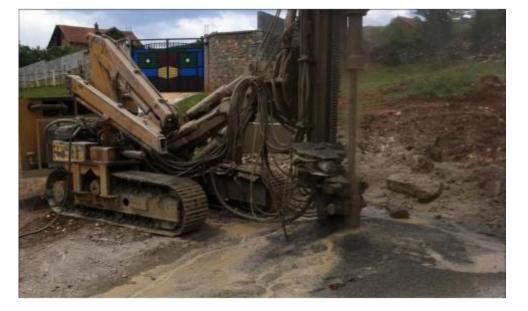

#### 21. Elementary School "Vezir Kolshi" in Konju, Lipjan Water supply Project

| Students              | 1303       |
|-----------------------|------------|
| Well drilling (depth) | 11 m       |
| Cost (RCPI)           | 590.00€    |
| nstalling Pump        | 450.00€    |
| Completion Oc         | tober 2015 |