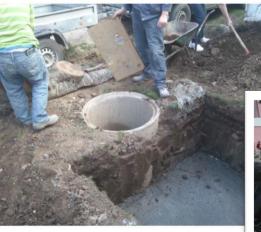

#### 28. Health Care in Novoberd

| Students    | 250            |
|-------------|----------------|
| Distance    | 70 m           |
| Cost (RCPI) | 692.85 €       |
| Total Cost  | 923.80 €       |
| Completion  | September 2016 |

#### <sup>28.</sup> Health Care in Novoberd