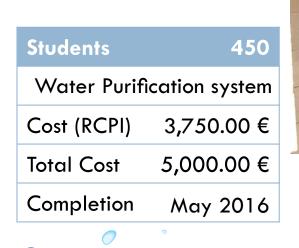

#### 25. Elementary School "Ilaz Thaqi" in Hani i Elezit

| Students     | 1230          |
|--------------|---------------|
| Water Purifi | cation system |
| Cost (RCPI)  | 3,750.00 €    |
| Total Cost   | 5,000.00 €    |
| Completion   | March 2016    |
|              | 0             |