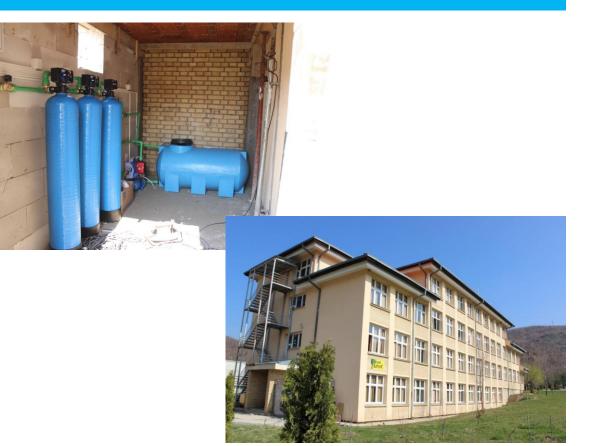

#### 25. Elementary School "Ilaz Thaqi" in Hani i Elezit

| Students     | 1230          |
|--------------|---------------|
| Water Purifi | cation system |
| Cost (RCPI)  | 3,750.00 €    |
| Total Cost   | 5,000.00 €    |
| Completion   | March 2016    |
|              | 0             |