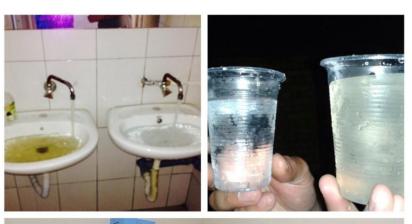

#### 25. Elementary School "Ilaz Thaqi" in Hani i Elezit

| Students     | 1230          |
|--------------|---------------|
| Water Purifi | cation system |
| Cost (RCPI)  | 3,750.00 €    |
| Total Cost   | 5,000.00 €    |
| Completion   | March 2016    |
|              | 0             |