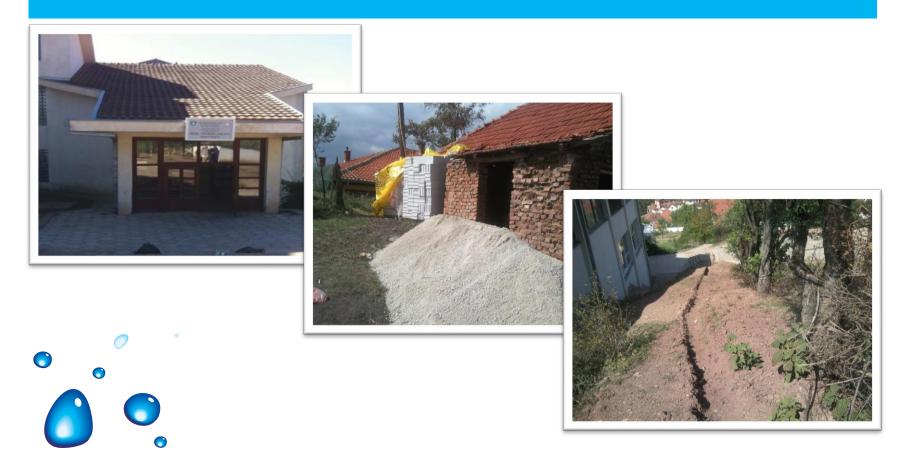

#### 1. Elementary School in Breznice, Obiliq

| Students    | 430      |
|-------------|----------|
| Distance    | 1,500 m  |
| Cost (RCPI) | 3,961 €  |
| Completion  | Sep 2011 |

### 1. Elementary School in Breznice, Obiliq