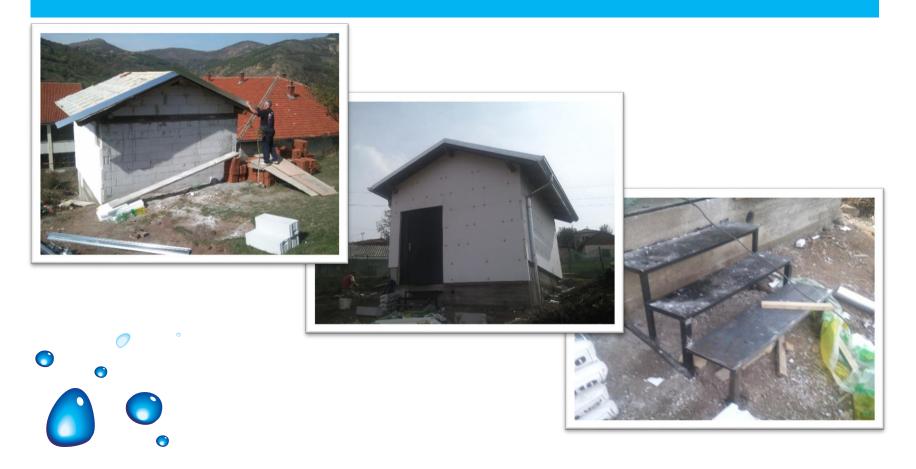

#### 2. Elementary School in Astrazub, Malisheve

| Students    | 350        |
|-------------|------------|
| Well        | 120 m      |
| Cost (RCPI) | 3,500 €    |
| Total Cost  | 4,009.00 € |
| Completion  | Nov 2011   |

• Community and Municipality paid for pump supply and installations, power supply and part of well digging.

#### 2. Elementary School in Astrazub, Malisheve

• Community and Municipality paid for pump supply and installations, power supply and part of well digging.