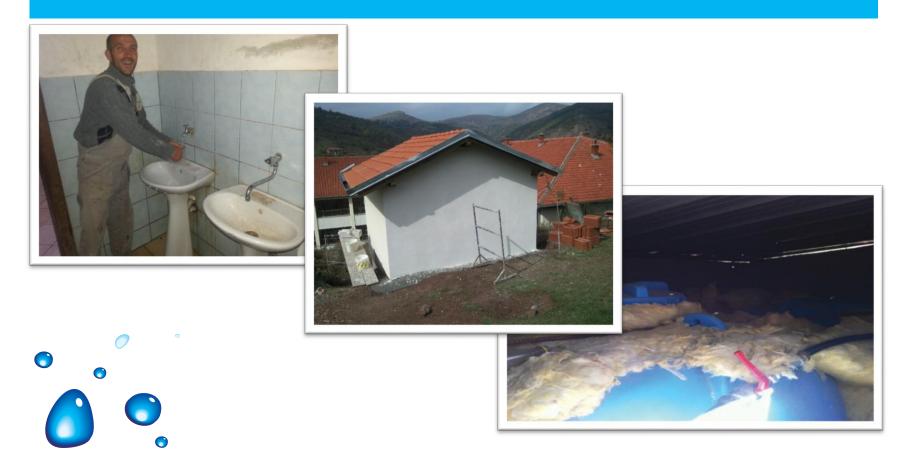

## 3. Elementary and High School in Runik, Skenderaj

| Students    | 730 + 300  |
|-------------|------------|
| Distance    | 1,300 m    |
| Cost (RCPI) | 4,900 €    |
| Total Cost  | 6,700.00 € |
| Completion  | Aug 2012   |

### 3. Elementary and High School in Runik, Skenderaj

#### 3. Elementary and High School in Runik, Skenderaj