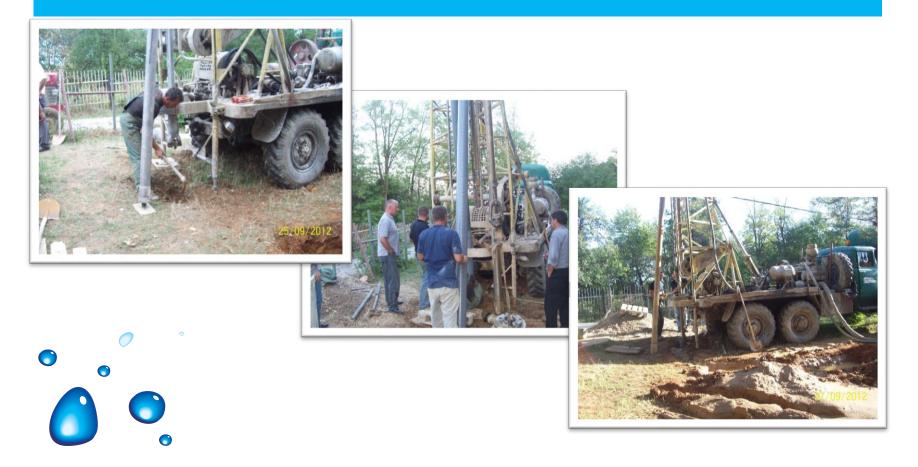

#### 28. Health Care in Novoberd

| Students    | 250            |
|-------------|----------------|
| Distance    | 70 m           |
| Cost (RCPI) | 692.85 €       |
| Total Cost  | 923.80 €       |
| Completion  | September 2016 |

#### <sup>28.</sup> Health Care in Novoberd