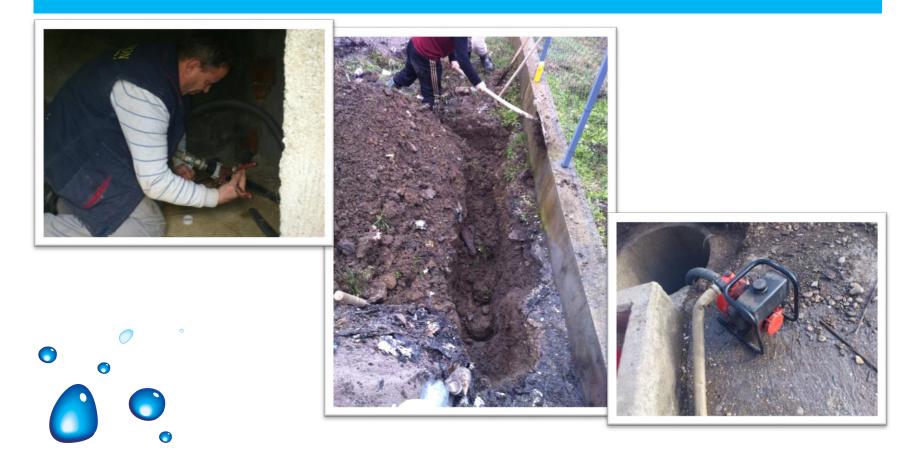

### 4. Elementary School in Drenoc, Decan

| Students    | 350        |
|-------------|------------|
| Distance    | 70 m       |
| Cost (RCPI) | 3,500 €    |
| Total Cost  | 4,600.00 € |
| Completion  | Oct 2012   |
| 0           |            |

#### 4. Elementary School in Drenoc, Decan