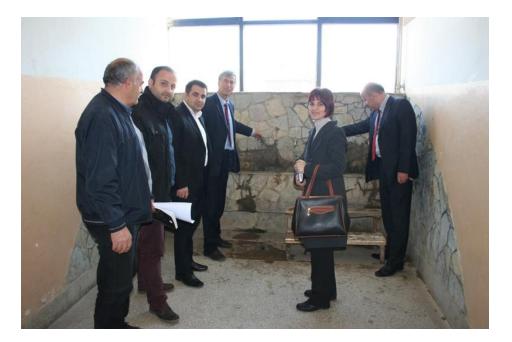

# Wash Projects Report for 2011-2016

18. Elementary School in Drenoc, (Deçan Sanitation Project)

| Students    | 350          |
|-------------|--------------|
| Distance    | 600 m        |
| Cost (RCPI) | 7,482.23 €   |
| Total Cost  | 9,976.31 €   |
| Completion  | October 2015 |