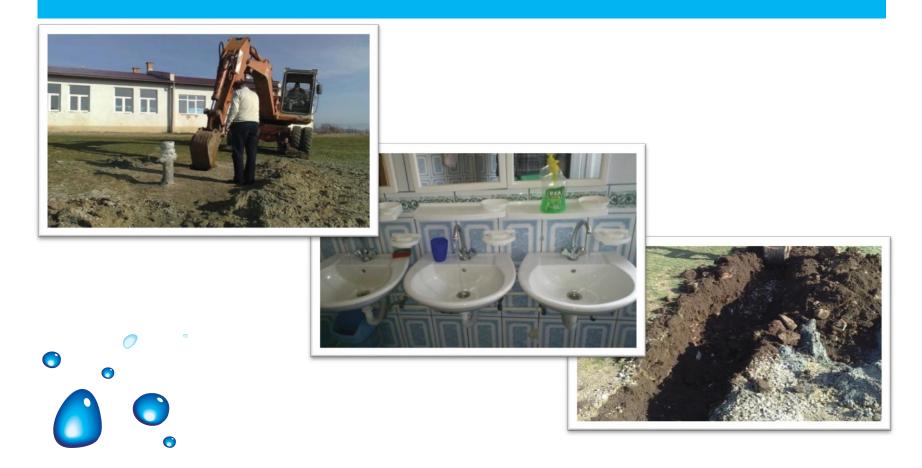

### 4. Elementary School in Drenoc, Decan

| Students    | 350        |
|-------------|------------|
| Distance    | 70 m       |
| Cost (RCPI) | 3,500 €    |
| Total Cost  | 4,600.00 € |
| Completion  | Oct 2012   |
| 0           |            |

#### 4. Elementary School in Drenoc, Decan